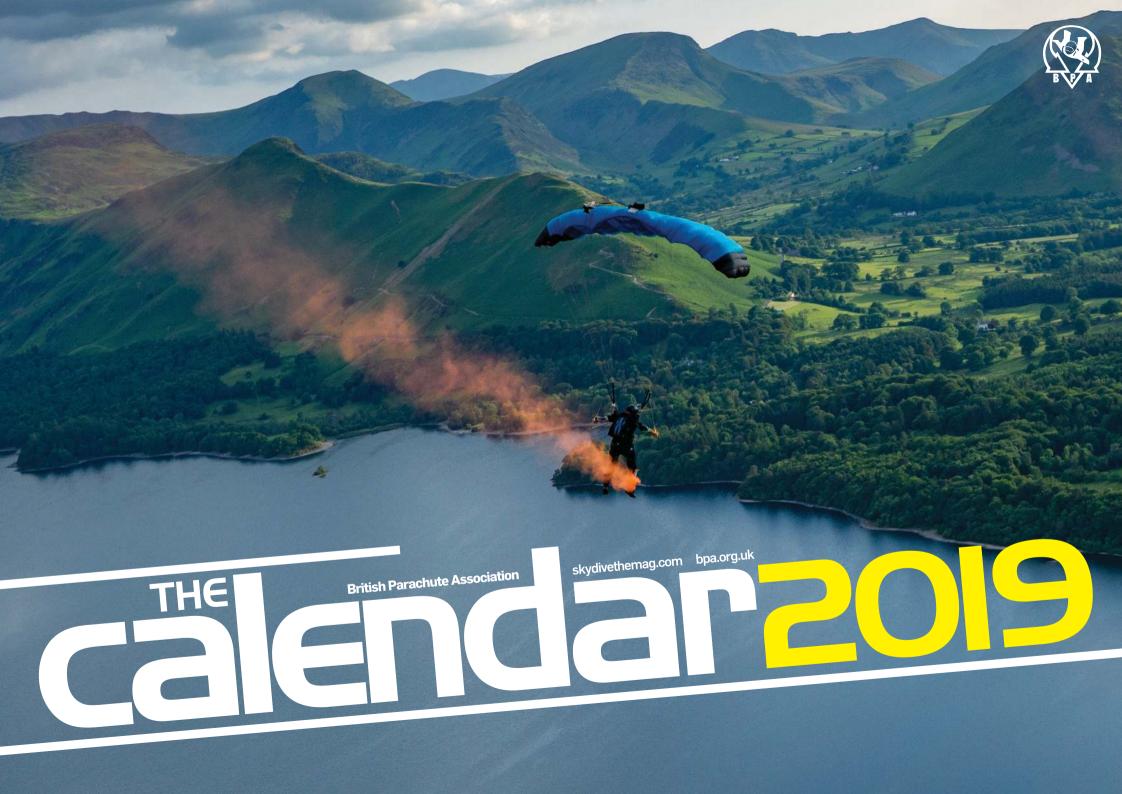

Happy Kat on an organised FS group over Hibaldstow, by James Stevenson

## January



| Monday | Tuesday         | Wednesday | Thursday | Friday | Saturday                                | Sunday |
|--------|-----------------|-----------|----------|--------|-----------------------------------------|--------|
|        | BANK<br>HOLIDAY | 2         | 3        | 4      | 5                                       | 6      |
| 7      | 8               | 9         | 10       | 11     | 12                                      | 13     |
| 14     | 15              | 16        | 17       | 18     | 19                                      | 20     |
| 21     | 22              | 23        | 24       | 25     | 26                                      | 27     |
|        |                 |           |