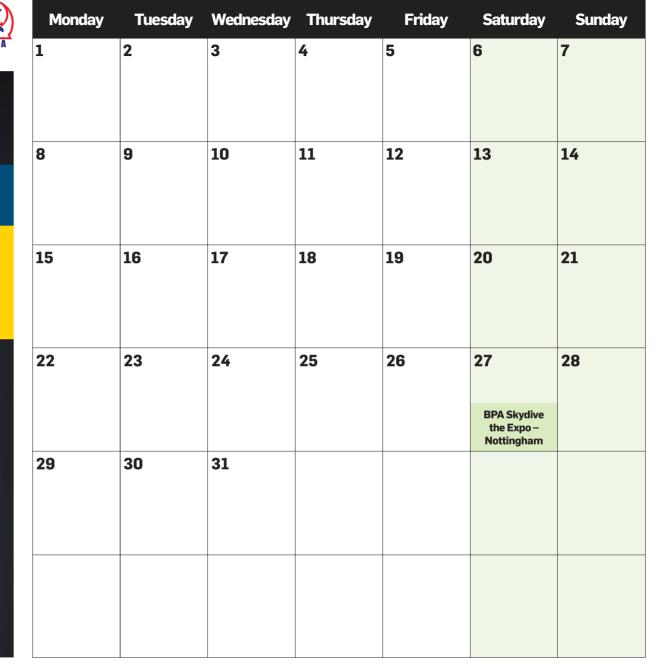

Saturday

Sunday

| Monday | Tuesday | Wednesday | Thursday | Friday | Saturday               | Sunday                 |
|--------|---------|-----------|----------|--------|------------------------|------------------------|
|        | 1       | 2         | 3        | 4      | 5                      | 6                      |
|        |         |           |          |        | BPA UKS<br>FS Meet 1 - | 6L 4-way<br>Dunkeswell |
| 7      | 8       | 9         | 10       | 11     | 12                     | 13                     |
| 14     | 15      | 16        | 17       | 18     | 19                     | 20                     |
|        |         |           |          |        | BPA GP Accuracy        |                        |
| 21     | 22      | 23        | 24       | 25     | 26                     | 27                     |
| 28     | 29      | 30        | 31       |        |                        |                        |
|        |         |           |          |        |                        |                        |