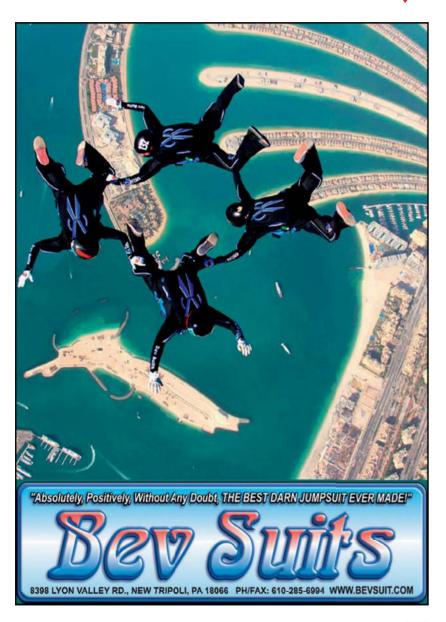

|        |         |           |          |        |          |        |





















British Freefly champions Varial, by Roy Wimmer-Jaglom





| Monday | Tuesday | Wednesday | Thursday | Friday | Saturday | Sunday |
|--------|---------|-----------|----------|--------|----------|--------|
| 1      | 2       | 3         | 4        | 5      | 6        | 7      |
| 8      | 9       | 10        | 11       | 12     | 13       | 14     |
| 15     | 16      | 17        | 18       | 19     | 20       | 21     |
| 22     | 23      | 24        | 25       | 26     | 27       | 28     |
| 29     | 30      | 31        |          |        |          |        |
|        |         |           |          |        |          |        |























# November



| Monday | Tuesday | Wednesday | Thursday | Friday | Saturday | Sunday |
|--------|---------|-----------|----------|--------|----------|--------|
|        |         |           | 1        | 2      | 3        | 4      |
| 5      | 6       | 7         | 8        | 9      | 10       | 11     |
| 12     | 13      | 14        | 15       | 16     | 17       | 18     |
| 19     | 20      | 21        | 22       | 23     | 24       | 25     |
| 26     | 27      | 28        | 29       | 30     |          |        |
|        |         |           |          |        |          |        |







RMANCE













Self-portrait over Bridlington, by Darren Glover

( CERTAINED

## December



| Monday | Tuesday | Wednesday | Thursday | Friday | Saturday | Sunday |
|--------|---------|-----------|----