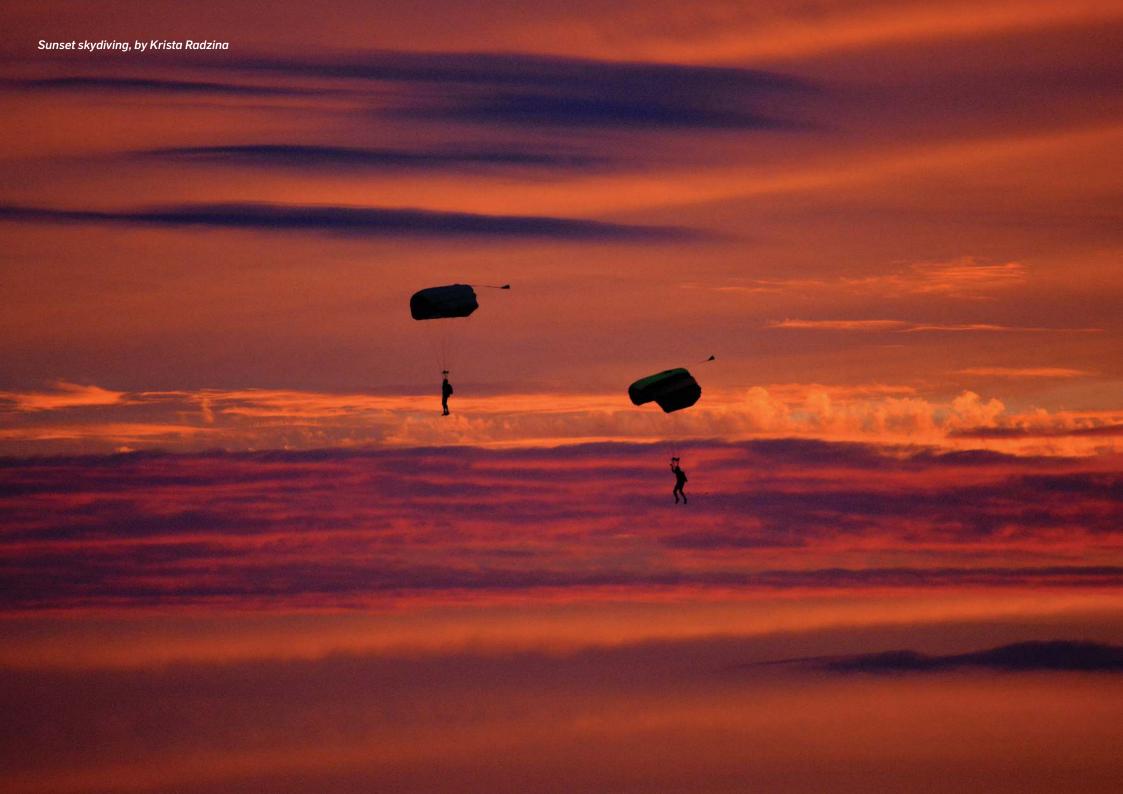

y | Friday |
|-----------------|-----------------------|--------|---------|-----------|----------|--------|
| 1               | 2                     | 3      | 4       | 5         | 6        | 7      |
| 8               | 9                     | 10     | 11      | 12        | 13       | 14     |
| CF Grand P      | rix – Langar          |        |         |           |          |        |
| 15 UKSL 4-way F | 16<br>S Meet 3 – Cark | 17     | 18      | 19        | 20       | 21     |
| 22              | 23                    | 24     | 25      | 26        | 27       | 28     |
| 29              | 30                    | 31     |         |           |          |        |
|                 |                       |        |         |           |          |        |





























# August





| Saturday                                          | Sunday              | Monday  | Tuesday | Wednesday | Thursday | Friday |
|---------------------------------------------------|---------------------|---------|---------|-----------|----------|--------|
|                                                   |                     |         | 1       | 2         | 3        | 4      |
| 5                                                 | 6                   | 7       | 8       | 9         | 10       | 11     |
|                                                   | - Dunkeswell        |         |         |           |          |        |
| 12                                                | 13                  | 14      | 15      | 16        | 17       | 18     |
| 19