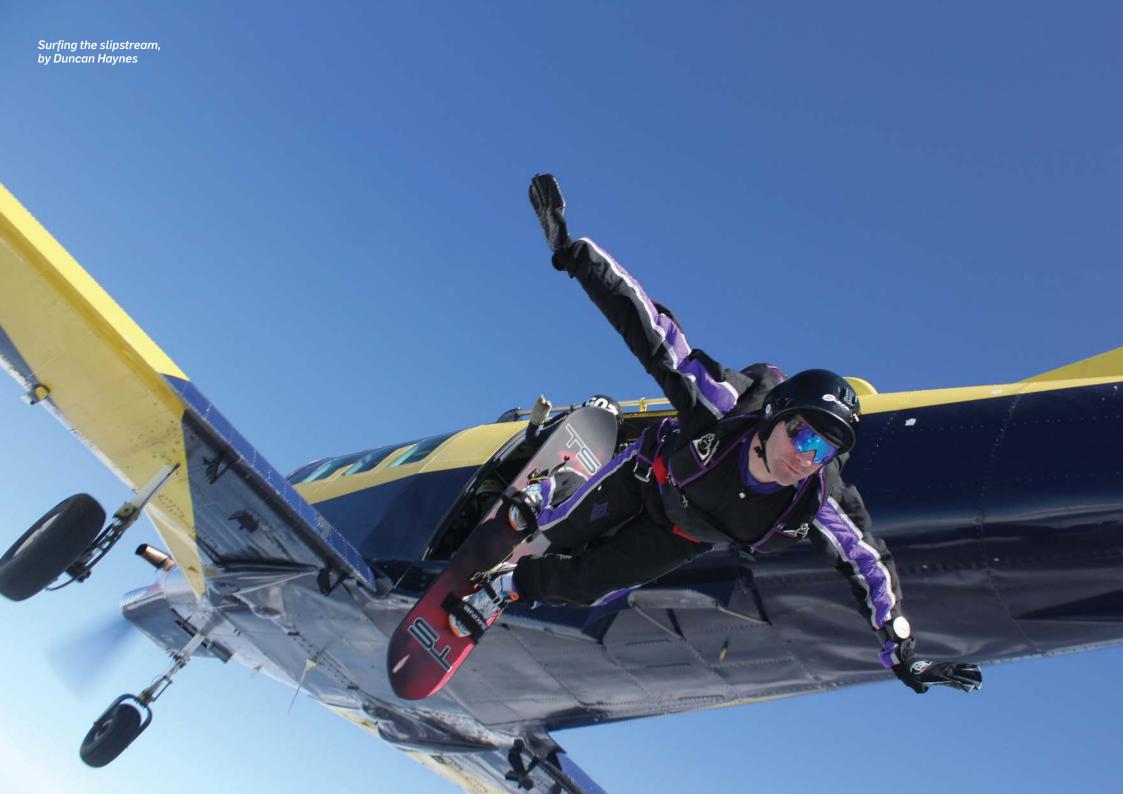

|
| 20                                    | 21                  | 22     | 23      | 24        | 25       | 26                                          |
|                                       |                     |        |         |           |          | WS Performance<br>Nationals<br>- Netheravon |
| 27                                    | 28                  | 29     | 30      | 31        |          |                                             |
| WS Performance Nationals – Netheravon |                     |        |         |           |          |                                             |
|                                       |                     |        |         |           |          |                                             |



































| Saturday          | Sunday          | Monday | Tuesday | Wednesday | Thursday | Friday |
|-------------------|-----------------|--------|---------|-----------|----------|--------|
|                   |                 |        |         |           | 1        | 2      |
| 3                 | 4               | 5      | 6       | 7         | 8        | 9      |
| 10  UKSL 4-way FS | Meet 2 - Langar | 12     | 13      | 14        | 15       | 16     |
| 17                | 18              | 19     | 20      | 21        | 22       | 23     |
| 24                | 25              | 26     | 27      | 28        | 29       | 30     |
|                   |                 |        |         |           |          |        |





























# July





| Saturday        | Sun