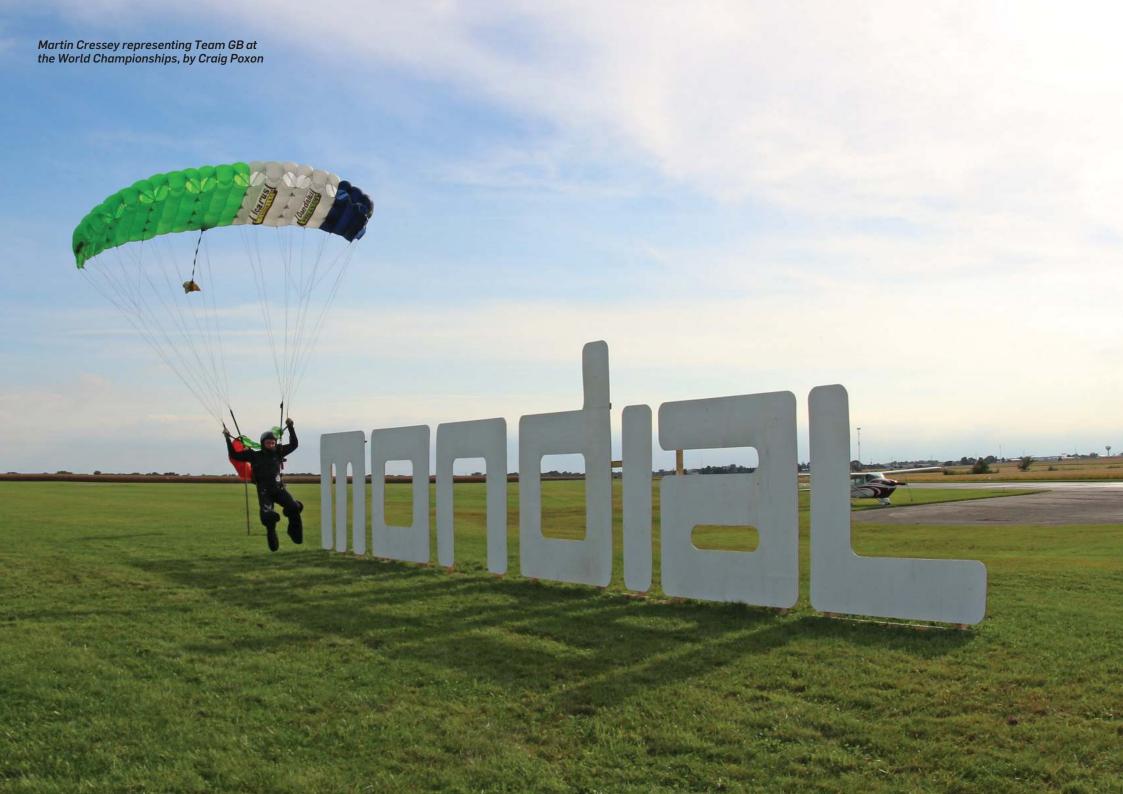

|
| 12                                                | 13                  | 14      | 15      | 16        | 17       | 18     |
| 19                                                | 20                  | 21      | 22      | 23        | 24       | 25     |
| 4-way l                                           | FS Nationals – Hiba | aldstow |         |           |          |        |
| 26                                                | 27                  | 28      | 29      | 30        | 31       |        |
| 8-way, Artistics and Speed Nationals – Hibaldstow |                     |         |         |           |          |        |
|                                                   |                     |         |         |           |          |        |





























# September





| Saturday     | Sunday       | Monday | Tuesday | Wednesday | Thursday | Friday                       |
|--------------|--------------|--------|---------|-----------|----------|------------------------------|
|              |              |        |         |           |          | 1                            |
|              |              |        |         |           |          | CP Nationals –<br>Dunkeswell |
| 2            | 3            | 4      | 5       | 6         | 7        | 8                            |
| CP Nationals | - Dunkeswell |        |         |           |          |                              |
| 9            | 10           | 11     | 12      | 13        | 14       | 15                           |
| 16           | 17           | 18     | 19