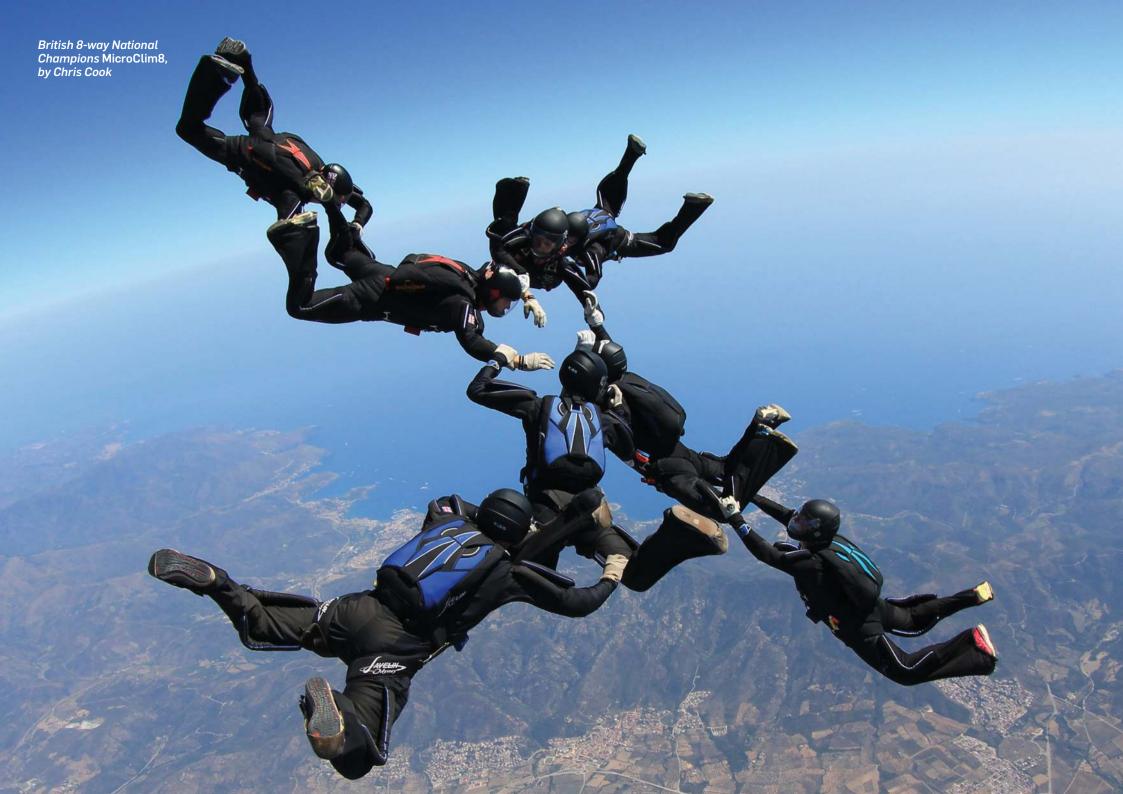

## **January**

| Saturday                                | Sunday | Monday | Tuesday | Wednesday | Thursday | Friday |
|-----------------------------------------|--------|--------|---------|-----------|----------|--------|
|                                         | 1      | 2      | 3       | 4         | 5        | 6      |
| 7                                       | 8      | 9      | 10      | 11        | 12       | 13     |
| 14                                      | 15     | 16     | 17      | 18        | 19       | 20     |
| 21                                      | 22     | 23     | 24      | 25        | 26       | 27     |
| BPA Skydive<br>the Expo –<br>Nottingham | 29     | 30     | 31      |           |          |        |
|                                         |        |        |         |           |          |        |