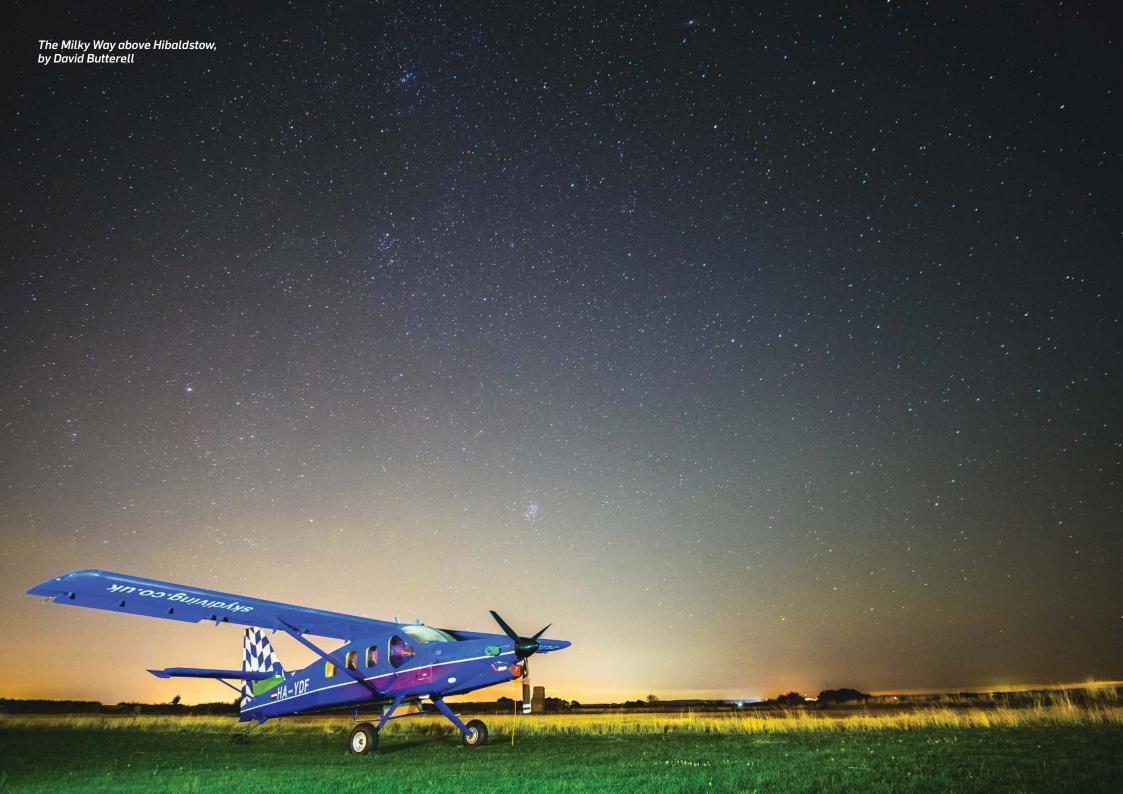

| Saturday | Sunday | Monday | Tuesday | Wednesday | Thursday | Friday |
|----------|--------|--------|---------|-----------|----------|--------|
|          |        |        |         | 1         | 2        | 3      |
| 4        | 5      | 6      | 7       | 8         | 9        | 10     |
| 11       | 12     | 13     | 14      | 15        | 16       | 17     |
| 18       | 19     | 20     | 21      | 22        | 23       | 24     |
| 25       | 26     | 27     | 28      |           |          |        |
|          |        |        |         |           |          |        |