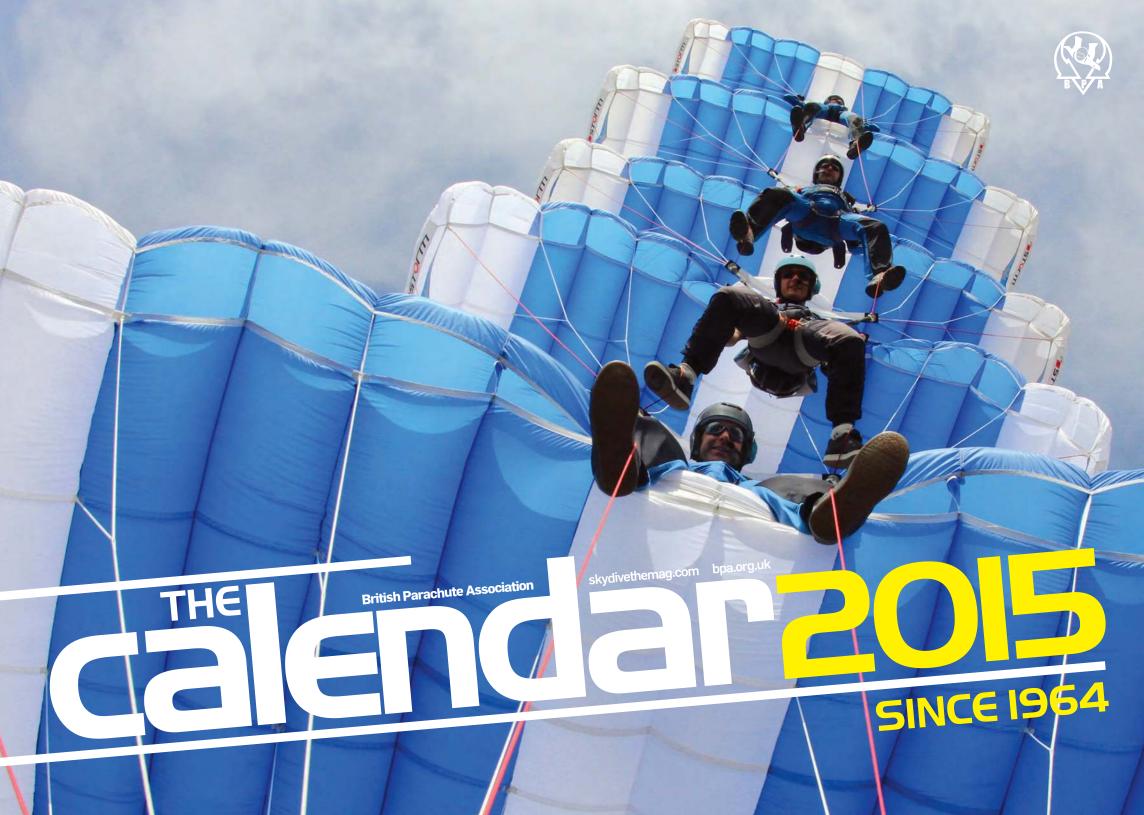

|     | Saturday                                                       | Sunday | Monday | Tuesday | Wednesday | Thursday | Friday |
|-----|----------------------------------------------------------------|--------|--------|---------|-----------|----------|--------|
| BUA |                                                                |        |        |         |           | 1        | 2      |
| 2   | 3                                                              | 4      | 5      | 6       | 7         | 8        | 9      |
|     | 10                                                             | 11     | 12     | 13      | 14        | 15       | 16     |
|     | 17                                                             | 18     | 19     | 20      | 21        | 22       | 23