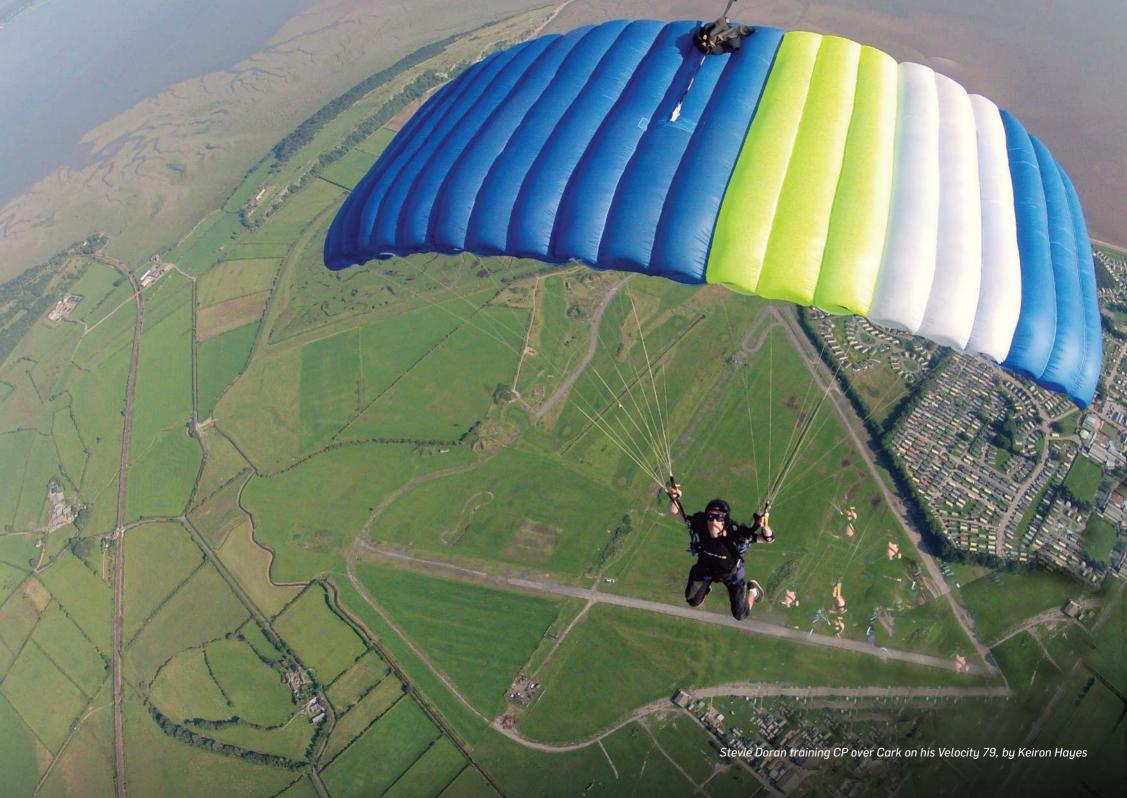

| 10              | 11            | 12               | 13               | 14              | 15     |
| 16       | 17              | 18            | 19               | 20               | 21              | 22     |
|          |                 |               | ı                | le and Accuracy  | ·               |        |
| 23       | 24              | 25            | 26               | 27               | 28              | 29     |
| 24-3     | 31 August – Wor | ld Championsh | ips in FS and Ar | tistics – Proste | jov, Czech Repu | ublic  |
| 30       | 31              |               |                  |                  |                 |        |
|          |                 |               |                  |                  |                 |        |





























# September





| Saturday                                           | Sunday                        | Monday       | Tuesday | Wednesday | Thursday | Friday |
|----------------------------------------------------|-------------------------------|--------------|---------|-----------|----------|--------|
|                                                    |                               | 1            | 2       | 3         | 4        | 5      |
| 6                                                  | 7                             | 8            | 9       | 10        | 11       | 12     |
| 4-way FS and VFS Nationals – Hibaldstow            |                               |              |         |           |          |        |
| 13                                                 | 14