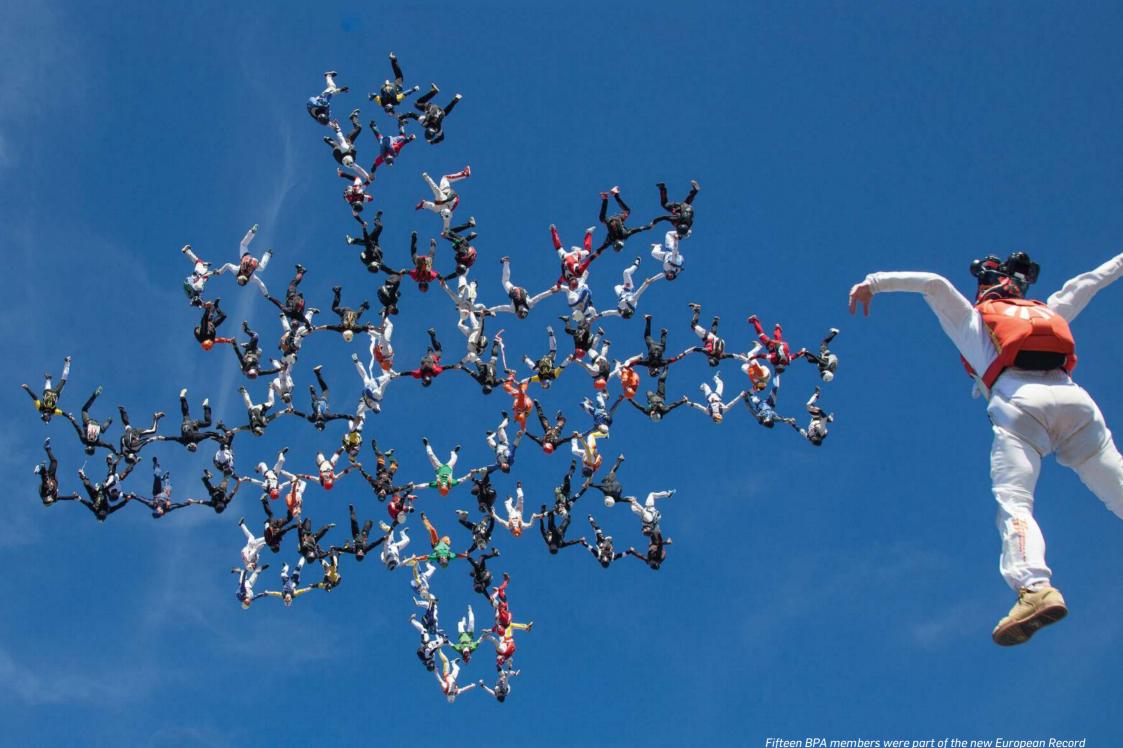

# **January**





| Saturday                      | Sunday | Monday | Tuesday | Wednesday | Thursday | Friday |
|-------------------------------|--------|--------|---------|-----------|----------|--------|
|                               |        |        |         | 1         | 2        | 3      |
| 4                             | 5      | 6      | 7       | 8         | 9        | 10     |
| 11                            | 12     | 13     | 14      | 15        | 16       | 17     |
| 18                            | 19     | 20     | 21      | 22        | 23       | 24     |
| BPA AGM<br>EMCC<br>Nottingham | 26     | 27     | 28      | 29        | 30       | 31     |
|                               |        |        |         |           |          |        |