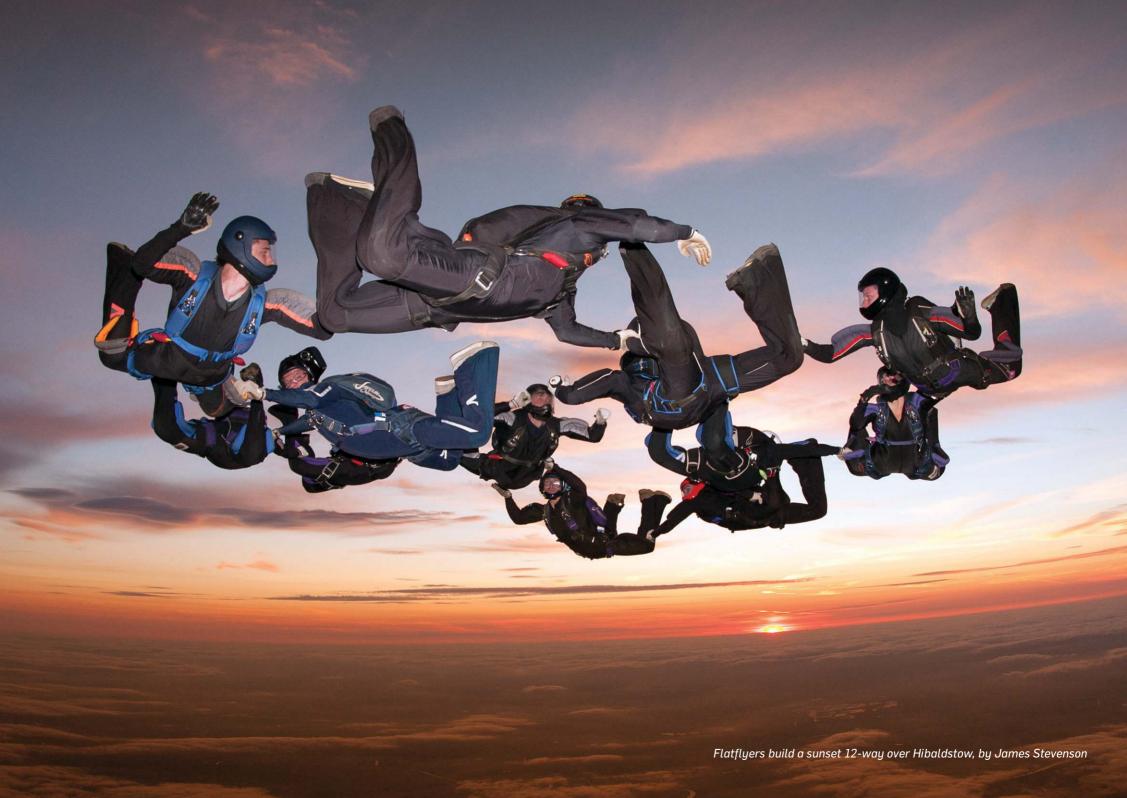

onals –  |         |           |          |        |
| 20                                                 | 21                            | 22           | 23      | 24        | 25       | 26     |
| Nationals rol                                      | lover weekend                 | - Hibaldstow |         |           |          |        |
| 27                                                 | 28                            | 29           | 30      |           |          |        |
| CF, Classics and 8-way<br>Speed Nationals — Sibson |                               |              |         |           |          |        |
|                                                    |                               |              |         |           |          |        |





























# **October**





| Saturday | Sunday | Monday | Tuesday | Wednesday | Thursday | Friday |
|----------|--------|--------|---------|-----------|----------|--------|
|          |        |        |         | 1         | 2        | 3      |
| 4        | 5      | 6      | 7       | 8         | 9        | 10     |
| •        |        |        |         |           |          |        |
| 11       | 12     | 13     | 14      | 15        | 16       | 17     |
| 18       | 19     | 20     | 21      | 22        | 23       | 24     |
| 25       | 26     | 27     | 28      | 29        | 30       | 31     |
|          |        |        |         |           |          |        |





























## November







| Saturday | Sunday | Monday | Tuesday | Wednesday | Thursday | Friday |
|